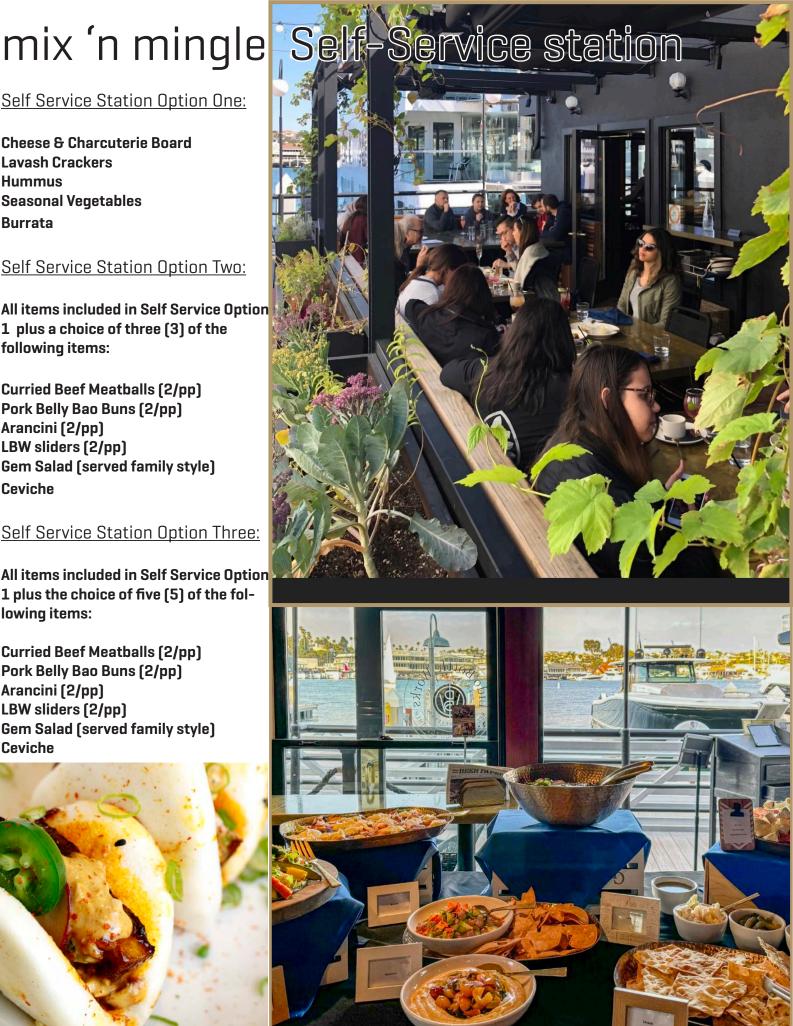

### Self Service Station Option One:

Cheese & Charcuterie Board Lavash Crackers Hummus Seasonal Vegetables Burrata

### Self Service Station Option Two:

All items included in Self Service Option 1 plus a choice of three (3) of the following items:

Curried Beef Meatballs (2/pp) Pork Belly Bao Buns (2/pp) Arancini (2/pp) LBW sliders (2/pp) Gem Salad (served family style) Ceviche

### Self Service Station Option Three:

All items included in Self Service Option 1 plus the choice of five (5) of the following items:

Curried Beef Meatballs (2/pp) Pork Belly Bao Buns (2/pp) Arancini (2/pp) LBW sliders (2/pp) Gem Salad (served family style) Ceviche