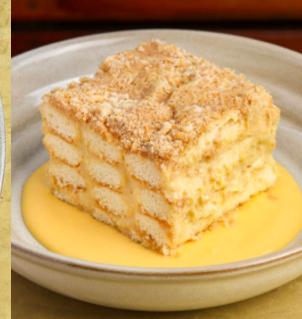

3rd course: Chocolate Truffle Bar Seasonal Dessert

### **Dinner Option Two:**

1st course: Gem Salad OR Soup of the Day

2nd course: Seasonal Pasta Lido Catch Crispy SkIn Salmon Venison Loin

3rd course: Chocolate Truffle Bar Seasonal Dessert