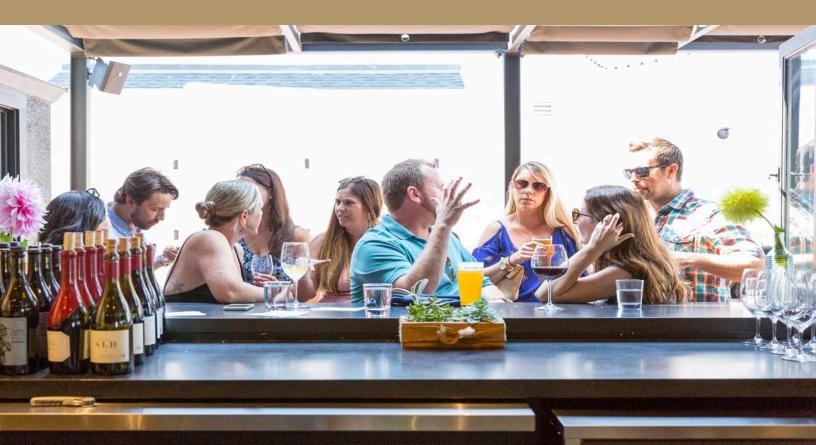

Designed with an open floor plan, LBW accommodates up to 75 guests, offering both inside and outside dining.

Friends and family enjoy a personalized experience, ranging from intimate and private occasions, to casual restaurant buy-outs.

Ample group seating is available, enhanced by our comfortable, hand-woven banquet seats and sleek leather chair cushions.

Both low and high-top possibilities exist, as well as seating at our beautiful L-shaped bar.