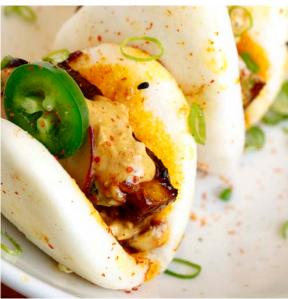

### Self Service Station Option Two:

All items included in Self Service Option 1 plus a choice of three (3) of the following items:

Curried Beef Meatballs (2/pp) Pork Belly Bao Buns (2/pp) Arancini (2/pp) LBW sliders (2/pp) Gem Salad (served family style) Ceviche

### Self Service Station Option Three:

All items included in Self Service Option 1 plus the choice of five (5) of the following items:

Curried Beef Meatballs (2/pp) Pork Belly Bao Buns (2/pp) Arancini (2/pp) LBW sliders (2/pp) Gem Salad (served family style) Ceviche