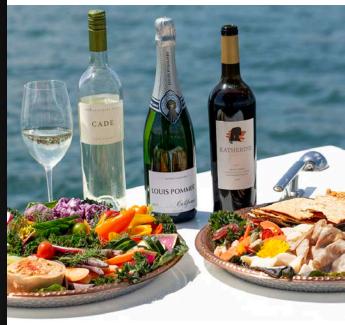

All private events and buyouts are based on a three-hour time frame.

Food and drink minimums are required for self-service style dining and subject to venue fees, dependent on the area chosen.

Savor the pour from our custom beer taps or browse the LBW bottle shop containing over 70+ craft beer and wine options.

Try our specialty session cocktails to complement any meal or raise a toast to one of our memorable California wines.

Guests also appreciate the exclusive use of our outside patio bar top and service window.