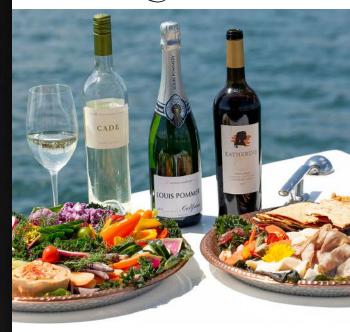

Savor the pour from our custom beer taps or browse the LBW bottle shop containing over 70+ craft beer and wine options.

Try our specialty cocktails to complement any meal or raise a toast to one of our memorable California wines.

### SEASONAL VEGETABLES

INCLUDES COOKED, MARINATED, GRILLED & PICKLED VEGETABLES.

INCLUDES PISTACHIO BUTTER & ALMOND SLIVERS. SERVED COLD

### CHEESE AND CHARCUTERIE PLATTER

INCLUDES
THREE MEATS & CHEESES,
LAVASH CRACKERS,
HOUSE MUSTARD & PICKLED VEGETABLES