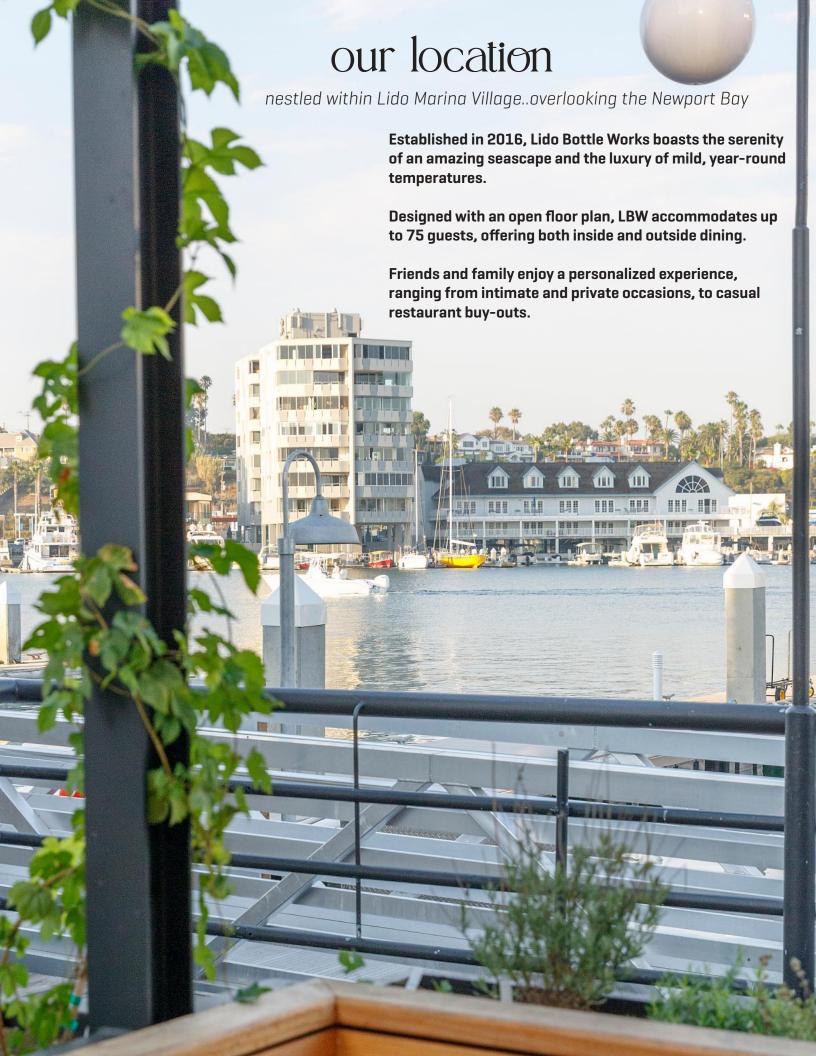

Savor the pour from our custom beer taps or browse the LBW bottle shop containing over 70+ craft beer and wine options.

Try our specialty cocktails to complement any meal or raise a toast to one of our memorable California wines.

Guests also appreciate the exclusive use of our outside patio bar top and service window.









dinner prix fixe available monday-sunday

**Dinner Option One:** 

1st course:

Gem Salad OR Soup of the Day

2nd course:

LBW Burger Seasonal Vegetables + add protein Seasonal Pasta

3rd course:

Chocolate Truffle Bar Seasonal Dessert

**Dinner Option Two:** 

1st course:

Gem Salad OR Soup of the Day

2nd course:

Seasonal Pasta Lido Catch Steelhead Trout Lamb Loin

3rd course:

Chocolate Truffle Bar Seasonal Dessert



# mix 'n mingle

Self Service S