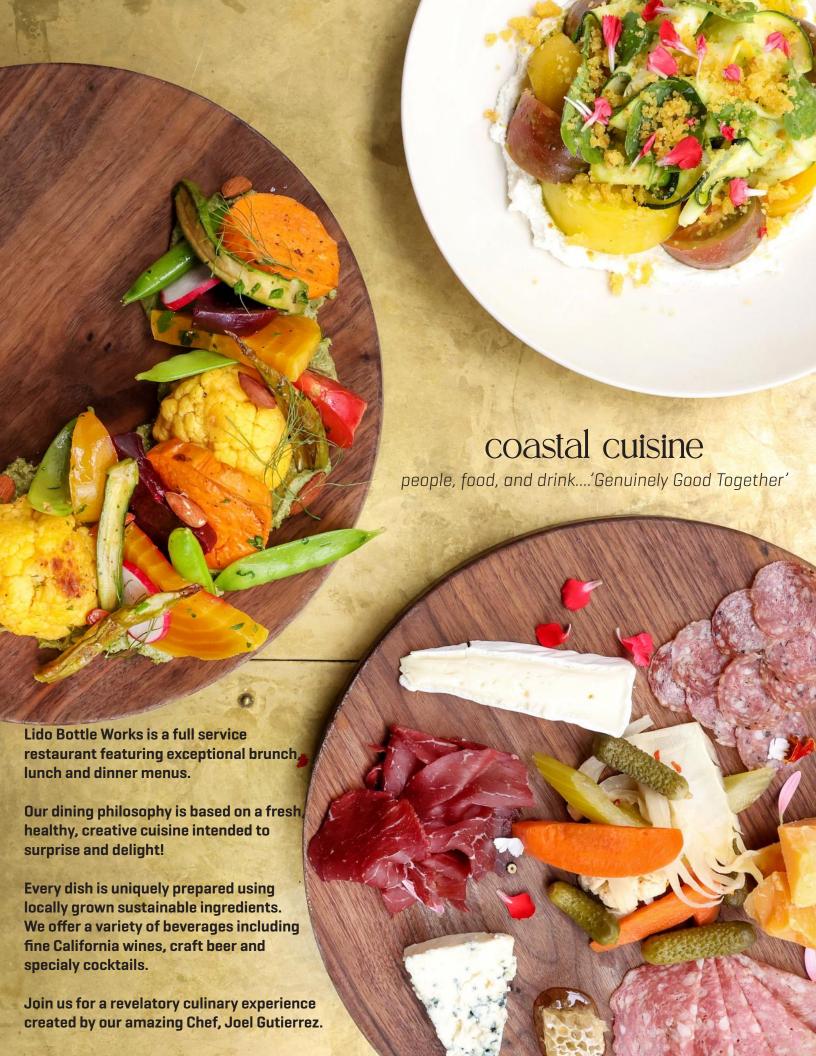

### SEASONAL VEGETABLES

INCLUDES COOKED, MARINATED, GRILLED & PICKLED VEGETABLES.

INCLUDES PISTACHIO BUTTER & ALMOND SLIVERS. SERVED COLD

### CHEESE AND CHARCUTERIE PLATTER

INCLUDES
THREE MEATS & CHEESES,
LAVASH CRACKERS,
HOUSE MUSTARD & PICKLED VEGETABLES