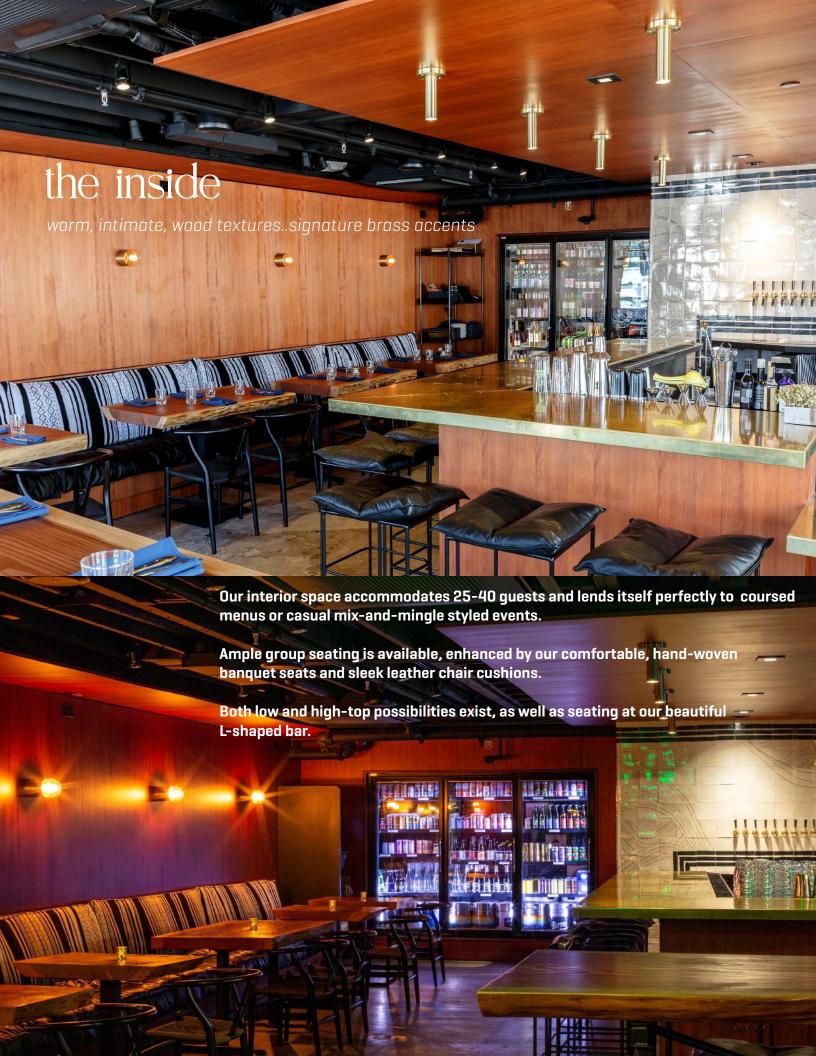

Guests also appreciate the exclusive use of our outside patio bar top and service window.

dinner prix fixe available monday-sunday

**Dinner Option One:** 

1st course:

Gem Salad OR Soup of the Day

2nd course: