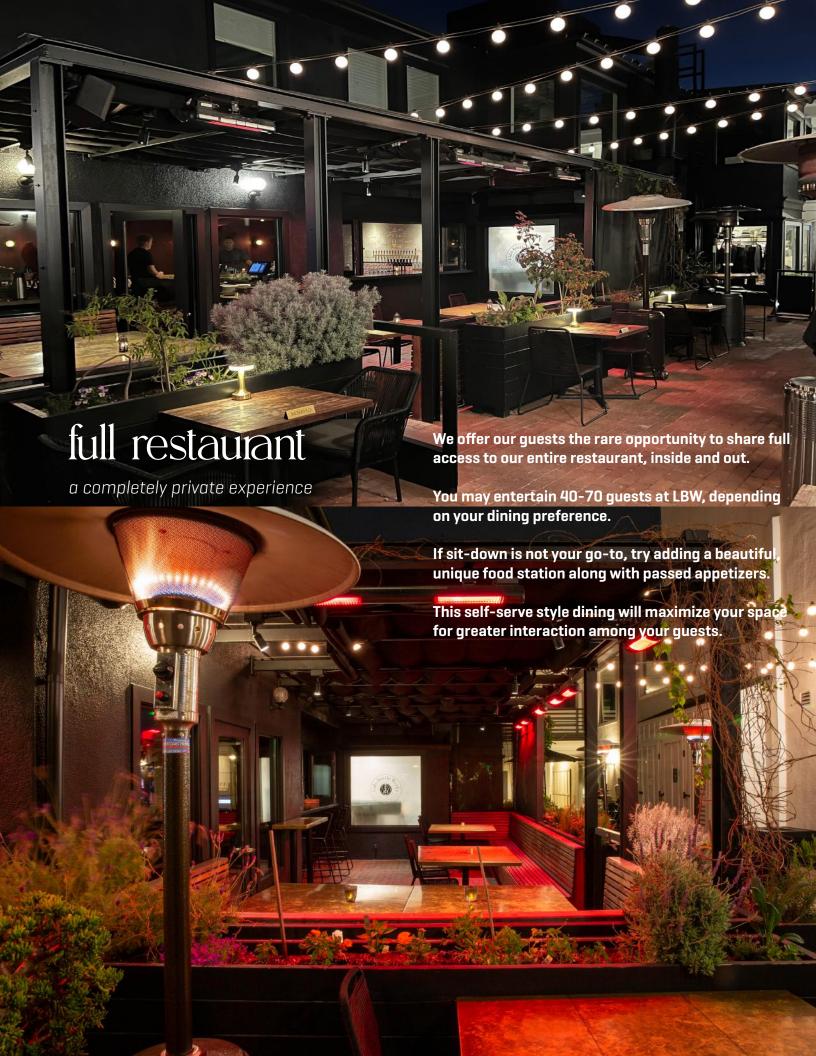

Guests also appreciate the exclusive use of our outside patio bar top and service window.

dinner prix fixe available monday-sunday

**Dinner Option One:** 

1st course:

Gem Salad OR Soup of the Day

2nd course: