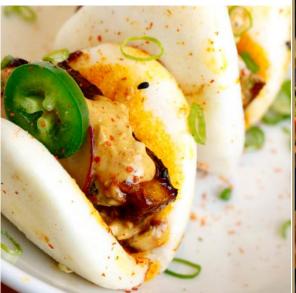

Curried Beef Meatballs (2/pp)
Pork Belly Bao Buns (2/pp)
Croquettes (2/pp)
LBW sliders (2/pp)
Gem Salad (served family style)
Ceviche

Self Service Station Option Three:

All items included in Self Service Option 1 plus the choice of five (5) of the following items:

Curried Beef Meatballs (2/pp)
Pork Belly Bao Buns (2/pp)
Croquettes (2/pp)
LBW sliders (2/pp)
Gem Salad (served family style)
Ceviche