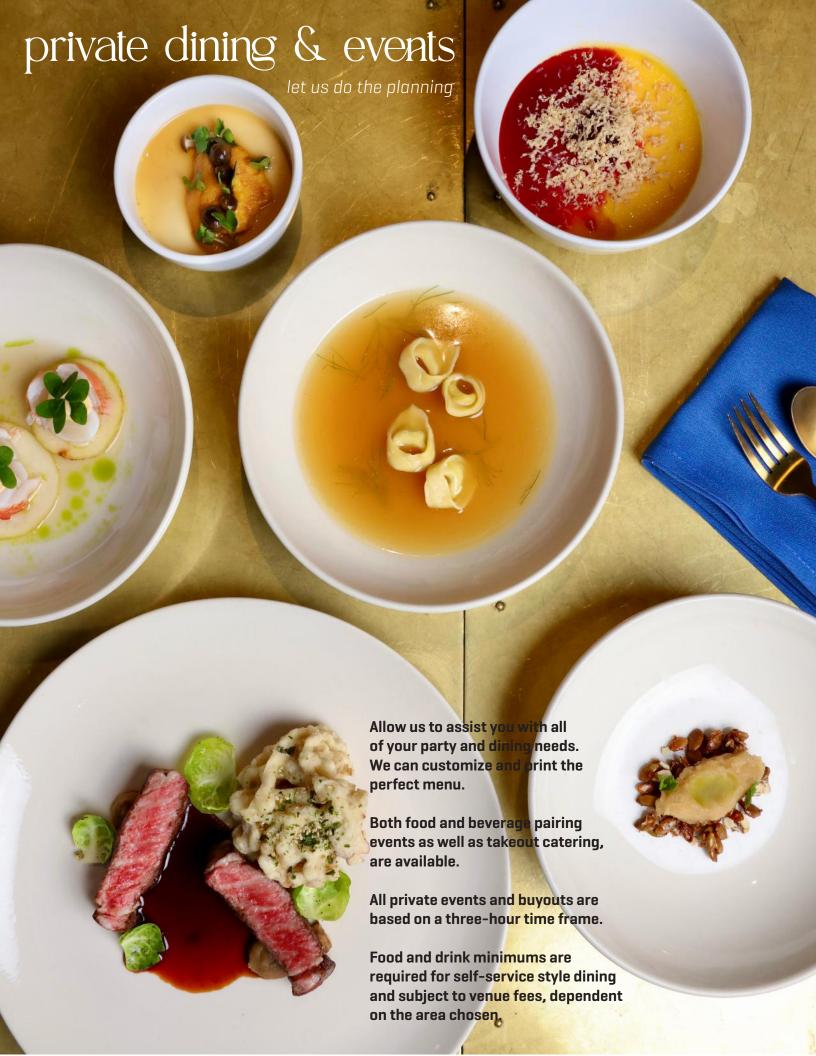

# mix 'n mingle

Self Service Station Option One:

Cheese & Charcuterie Board Lavash Crackers Hummus Seasonal Vegetables Burrata

Self Service Station Option Two:

All items included in Self Service Option 1 plus a choice of three (3) of the following items:

Curried Beef Meatballs (2/pp)
Pork Belly Bao Buns (2/pp)
Croquettes (2/pp)
LBW sliders (2/pp)
Gem Salad (served family style)
Ceviche

Self Service Station Option Three:

All items included in Self Service Option 1 plus the choice of five (5) of the following items:

Curried Beef Meatballs (2/pp)
Pork Belly Bao Buns (2/pp)
Croquettes (2/pp)
LBW sliders (2/pp)
Gem Salad (served family style)
Ceviche