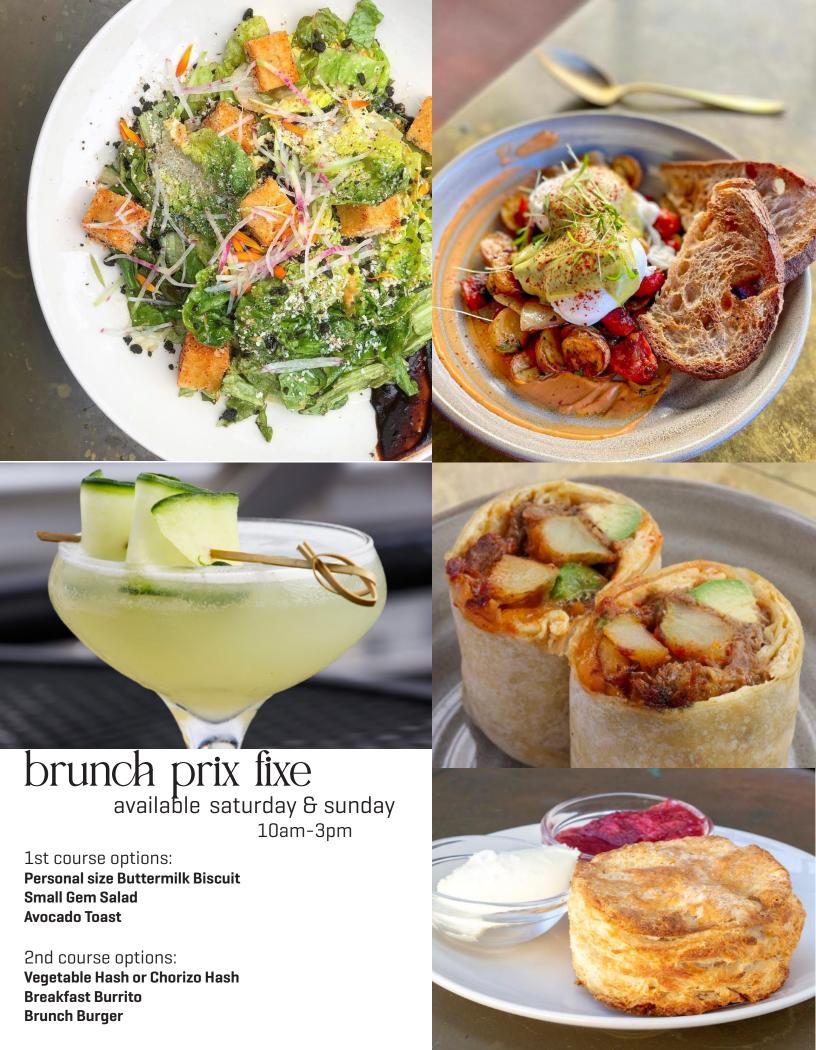

Savor the pour from our custom beer taps or browse the LBW bottle shop containing over 70+ craft beer and wine options.

Try our specialty cocktails to complement any meal or raise a toast to one of our memorable California wines.

Guests also appreciate the exclusive use of our outside patio bar top and service window.









dinner prix fixe available monday-sunday

**Dinner Option One:** 

1st course:

Gem Salad OR Soup of the Day

2nd course:

LBW Burger Seasonal Vegetables + add protein Seasonal Pasta

3rd course:

Chocolate Truffle Bar Seasonal Dessert

**Dinner Option Two:** 

1st course:

Gem Salad OR Soup of the Day

2nd course:

Seasonal Pasta Lido Catch Steelhead Trout Lamb Loin

3rd course:

Chocolate Truffle Bar Seasonal Dessert



# mix 'n mingle

Self Service Station Option One:

Cheese & Charcuterie Board Lavash Crackers Hummus Seasonal Vegetables Burrata

Self Service Station Option Two:

All items included in Self Service Option 1 plus a choice of three (3) of the following items:

Curried Beef Meatballs (2/pp)
Pork Belly Bao Buns (2/pp)
Croquettes (2/pp)
LBW sliders (2/pp)
Gem Salad (serve