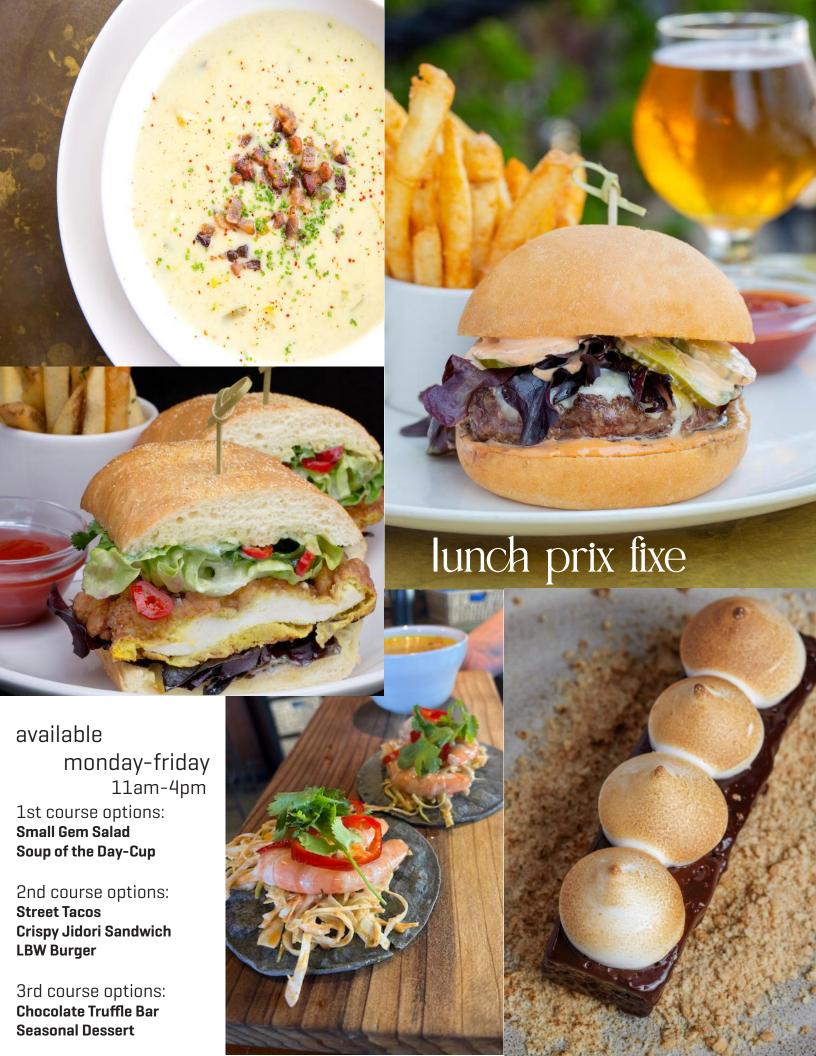

Savor the pour from our custom beer taps or browse the LBW bottle shop containing over 70+ craft beer and wine options.

Try our specialty cocktails to complement any meal or raise a toast to one of our memorable California wines.

Guests also appreciate the exclusive use of our outside patio bar top and service window.









dinner prix fixe available monday-sunday

**Dinner Option One:** 

1st course:

Gem Salad OR Soup of the Day

2nd course:

LBW Burger Seasonal Vegetables + add protein Seasonal Pasta

3rd course:

Chocolate Truffle Bar Seasonal Dessert

**Dinner Option Two:** 

1st course:

Gem Salad OR Soup of the Day

2nd course:

Seasonal Pasta Lido Catch Steelhead Trout Lamb Loin

3rd course:

Chocolate Truffle Bar Seasonal Dessert



# mix 'n mingle

Self Service Station Option One:

Cheese & Charcuterie Board Lavash Crackers Hummus Seasonal Vegetables Burrata

Self Service Station Option Two:

All items included in Self Service Option 1 plus a choice of three (3) of the following items:

Curried Beef Meatballs (2/pp)
Pork Belly Bao Buns (2/pp)
Croquettes (2/pp)
LBW sliders (2/pp)
Gem Salad (served